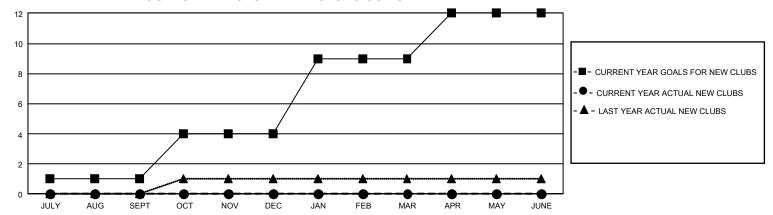

## GOALS AND ACTUAL NEW CLUBS CUMULATIVE

## GMT Constitutional Area 1, Group G

REPORT DOES NOT INCLUDE CLUBS IN UNDISTRICTED AREAS.

| Clubs                 |               |           |               | Members               |                          |                         |                                              |
|-----------------------|---------------|-----------|---------------|-----------------------|--------------------------|-------------------------|----------------------------------------------|
| RESULTS FOR 2022-2023 |               |           |               | RESULTS FOR 2022-2023 |                          |                         |                                              |
| QUARTER               | NEW CLUB GOAL | NEW CLUBS | DROPPED CLUBS | QUARTER ME            | EMBER GROWTH NET<br>GOAL | MEMBER GROWTH<br>ACTUAL | DROPPED MEMBERS ACTUAL (including transfers) |
| JULY/AUG/SEPT         | 3             | 0         | 1             | JULY/AUG/SEPT         | 115                      | 157                     | 187                                          |
| OCT/NOV/DEC           | 9             | 0         | 0             | OCT/NOV/DEC           | 109                      | 237                     | 234                                          |
| JAN/FEB/MAR           | 15            | 0         | 0             | JAN/FEB/MAR           | 93                       | 0                       | 0                                            |
| APR/MAY/JUNE          | 9             | 0         | 0             | APR/MAY/JUNE          | 93                       | 0                       | 0                                            |