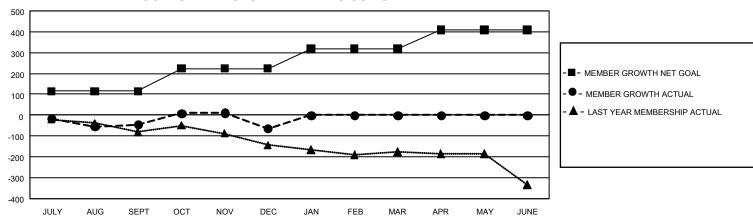

## GOALS AND ACTUAL MEMBERS CUMULATIVE

| DROPPED CLUBS: 1        |           | 132 CLUBS OF 331 ADDED 1<br>OR MORE NEW MEMBERS | GENDER DISTRIBUTION                 |                |  |
|-------------------------|-----------|-------------------------------------------------|-------------------------------------|----------------|--|
|                         |           | OR MORE NEW MEMBERS                             | MALE                                | 5,427 (68.55%) |  |
|                         |           |                                                 | FEMALE                              | 2,490 (31.45%) |  |
| DROPPED MEMBERS         |           |                                                 | NON BINARY                          | 0 (0.00%)      |  |
| DECEASED                | 62        |                                                 | PREFER NOT TO ANSWER                | 0 (0.00%)      |  |
| CLUB CANCELLED<br>OTHER | 11<br>348 | CLICK HERE FOR                                  | TOTAL FAMILY UNIT MEMBERS           | 1,622          |  |
| TOTAL                   | 421       | CUMULATIVE MEMBERSHIP DATA                      | FAMILY MEMBERS PAYING HALF DUES 825 |                |  |

## GMT Constitutional Area 1, Group G

REPORT DOES NOT INCLUDE CLUBS IN UNDISTRICTED AREAS.

| Clubs                 |               |           |               | Members               |                          |                         |                                              |
|-----------------------|---------------|-----------|---------------|-----------------------|--------------------------|-------------------------|----------------------------------------------|
| RESULTS FOR 2022-2023 |               |           |               | RESULTS FOR 2022-2023 |                          |                         |                                              |
| QUARTER               | NEW CLUB GOAL | NEW CLUBS | DROPPED CLUBS | QUARTER ME            | EMBER GROWTH NET<br>GOAL | MEMBER GROWTH<br>ACTUAL | DROPPED MEMBERS ACTUAL (including transfers) |
| JULY/AUG/SEPT         | 3             | 0         | 1             | JULY/AUG/SEPT         | 115                      | 157                     | 187                                          |
| OCT/NOV/DEC           | 9             | 0         | 0             | OCT/NOV/DEC           | 109                      | 237                     | 234                                          |
| JAN/FEB/MAR           | 15            | 0         | 0             | JAN/FEB/MAR           | 93                       | 0                       | 0                                            |
| APR/MAY/JUNE          | 9             | 0         | 0             | APR/MAY/JUNE          | 93                       | 0                       | 0                                            |